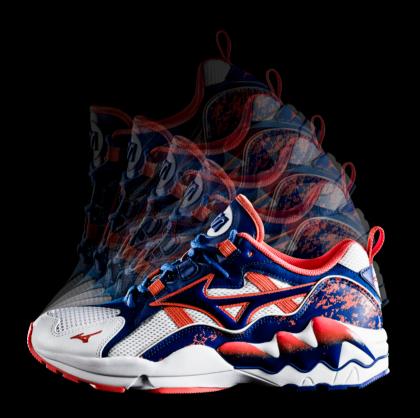

# 90s ATHLETIC

The late 90's saw Mizuno literally dominate in sports, working with the greatest athletes of the time, and reaching technological peaks in advancement and performance. This collection is a love letter to those years, combining the muchloved shape of the Wave Rider with some of the best, and most iconic, patterns and prints present in the apparel collections of the time.