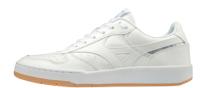

## **GV 87**

MATERIAL: SUEDE / MESH

SILVER BIRCH / BLUE DEPTHS / DARK SHADOW D1GA1908 03

D1GA1908 27

NIMBUS CLOUD / BIKING RED / PEACOAT D1GA1908 62

SPA BLUE / MAZARINE BLUE / SKY GRAY D1GA1908 25