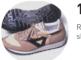

# SEASHORE

The echo of faraway beaches inspired this line rendered in natural colours, and produced in the best materials. An upper in militarygrade canvas is enriched with pigskin suede inserts and 3M piping. On the unmistakable sole, the outline of a wave can be seen in a contrasting colour. The sole is in oceanblue, seethrough rubber, to recreate the beachy, natural mood of this collection.

#### **WAVE RIDER 1**

MATERIAL: LEATHER / MESH

WHITE / REFLEX BLUE / NASTURTIUM D1GA1925 22

WHITE / BLACK / HIGH RISK RED D1GA1925 09

WHITE / FIERY CORAL / MAZARINE BLUE D1GA1925 60

**GV 87 SP** 

MATERIAL: LEATHER