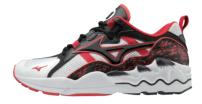

WHITE / BLACK / HIGH RISK RED / GREEN SLIME D1GA1907 25

WHITE / AQUA SPLASH / DRESS BLUES D1GA1907 62

WHITE / PEACOAT / TRUE RED D1GA1907 37

MONUMENT / NIMBUS CLOUD / DARK SHADOW D1GA1927 05

D1GA1927 13

D1GA1927 50

# 90s ATHLETIC

The late 90's saw Mizuno literally dominate in sports, working with the greatest athletes of the time, and reaching technological peaks in advancement and performance. This collection is a love letter to those years, combining the muchloved shape of the Wave Rider with some of the best, and most iconic, patterns and prints present in the apparel collections of the time.