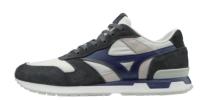

ML 87 **CITY WIND** 

ML 87

MATERIAL: SUEDE / MESH

WHITE / BLACK / BLEACHED SAND AQUA SPLASH / NIMBUS CLOUD / AQUA SPLASH D1GA1901 25

TRUE RED / HIGH-RISE / TRUE RED

D1GA1901 62

#### **CITY WIND**

MATERIAL: LEATHER

WHITE / CHINESE RED / DRESS BLUES

D1GA1917 62

WHITE / SILVER / PEACOAT

D1GA1917 05

WHITE / WHITE / SILVER

D1GA1917 01