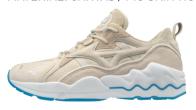

# SEASHORE

The echo of faraway beaches inspired this line rendered in natural colours, and produced in the best materials. An upper in militarygrade canvas is enriched with pigskin suede inserts and 3M piping. On the unmistakable sole, the outline of a wave can be seen in a contrasting colour. The sole is in oceanblue, seethrough rubber, to recreate the beachy, natural mood of this collection.

#### **WAVE RIDER 1 PREMIUM**

MATERIAL: CANVAS / PIG SKIN NUBUK

WOOD ASH / WOOD ASH / WOOD ASH D1GA1926 53

BLACK / BLACK / WOOD ASH D1GA1926 09

WHITE / WHITE / BRILLIANT BLUE D1GA1926 01