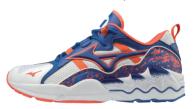

#### **WAVE RIDER 1**

MATERIAL: LEATHER / MESH

WHITE / REFLEX BLUE / NASTURTIUM D1GA1925 22

WHITE / BLACK / HIGH RISK RED D1GA1925 09

WHITE / FIERY CORAL / MAZARINE BLUE D1GA1925 60

**GV 87 SP** 

MATERIAL: LEATHER

# 90s ATHLETIC

The late 90's saw Mizuno literally dominate in sports, working with the greatest athletes of the time, and reaching technological peaks in advancement and performance. This collection is a love letter to those years, combining the muchloved shape of the Wave Rider with some of the best, and most iconic, patterns and prints present in the apparel collections of the time.