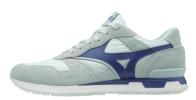

## **GV 87**

MATERIAL: SUEDE / MESH

SILVER BIRCH / BLUE DEPTHS / DARK SHADOW D1GA1908 03

D1GA1908 27

NIMBUS CLOUD / BIKING RED / PEACOAT D1GA1908 62

SPA BLUE / MAZARINE BLUE / SKY GRAY D1GA1908 25