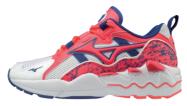

#### **WAVE RIDER 1**

MATERIAL: LEATHER / MESH

WHITE / REFLEX BLUE / NASTURTIUM D1GA1925 22

WHITE / BLACK / HIGH RISK RED D1GA1925 09

WHITE / FIERY CORAL / MAZARINE BLUE D1GA1925 60

**GV 87 SP** 

MATERIAL: LEATHER

# 90s ATHLETIC

The late 90's saw Mizuno literally dominate in sports, working with the greatest athletes of the time, and reaching technological peaks in advancement and performance. This collection is a love letter to those years, combining the muchloved shape of the Wave Rider with some of the best, and most iconic, patterns and prints present in the apparel collections of the time.