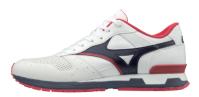

# 90s ATHLETIC

The late 90's saw Mizuno literally dominate in sports, working with the greatest athletes of the time, and reaching technological peaks in advancement and performance. This collection is a love letter to those years, combining the muchloved shape of the Wave Rider with some of the best, and most iconic, patterns and prints present in the apparel collections of the time.

#### **WAVE RIDER 1**

MATERIAL: LEATHER / MESH

WHITE / REFLEX BLUE / NASTURTIUM D1GA1925 22

WHITE / BLACK / HIGH RISK RED D1GA1925 09

WHITE / FIERY CORAL / MAZARINE BLUE D1GA1925 60

**GV 87 SP** 

MATERIAL: LEATHER