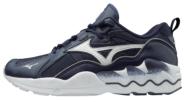

### **WAVE RIDER 1 TECH**

MATERIAL: NYLON / SYNTHETIC

DARK SHADOW / MET. SHADOW / DARK SHADOW FOREST NIGHT / BRONZE 10359C / FOREST NIGHT

WHITE / WINTER WHEAT / WHITE D1GA1908 51

D1GA1928 05 D1GA1928 37 18