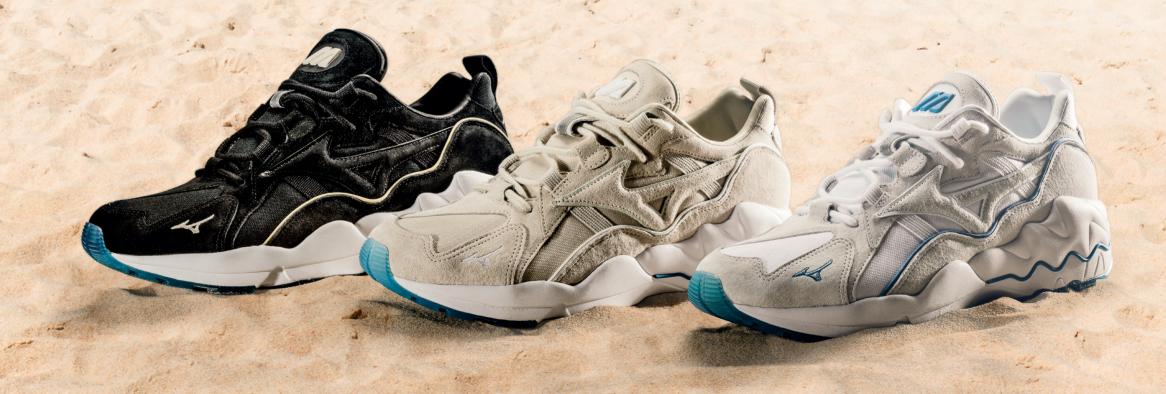

# SEASHORE

The echo of faraway beaches inspired this line rendered in natural colours, and produced in the best materials. An upper in militarygrade canvas is enriched with pigskin suede inserts and 3M piping. On the unmistakable sole, the outline of a wave can be seen in a contrasting colour. The sole is in oceanblue, seethrough rubber, to recreate the beachy, natural mood of this collection.