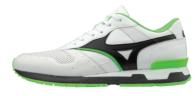

## **GV 87**

MATERIAL: SUEDE / MESH

SILVER BIRCH / BLUE DEPTHS / DARK SHADOW D1GA1908 03

D1GA1908 27

NIMBUS CLOUD / BIKING RED / PEACOAT D1GA1908 62

SPA BLUE / MAZARINE BLUE / SKY GRAY D1GA1908 25