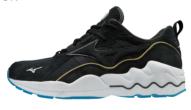

#### **WAVE RIDER 1**

MATERIAL: LEATHER / MESH

WHITE / REFLEX BLUE / NASTURTIUM D1GA1925 22

WHITE / BLACK / HIGH RISK RED D1GA1925 09

WHITE / FIERY CORAL / MAZARINE BLUE D1GA1925 60

**GV 87 SP** 

MATERIAL: LEATHER