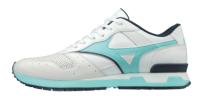

# SEASHORE

The echo of faraway beaches inspired this line rendered in natural colours, and produced in the best materials. An upper in militarygrade canvas is enriched with pigskin suede inserts and 3M piping. On the unmistakable sole, the outline of a wave can be seen in a contrasting colour. The sole is in oceanblue, seethrough rubber, to recreate the beachy, natural mood of this collection.

#### **WAVE RIDER 1**

MATERIAL: LEATHER / MESH

WHITE / REFLEX BLUE / NASTURTIUM D1GA1925 22

WHITE / BLACK / HIGH RISK RED D1GA1925 09

WHITE / FIERY CORAL / MAZARINE BLUE D1GA1925 60

**GV 87 SP** 

MATERIAL: LEATHER