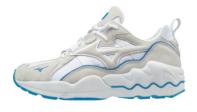

#### **WAVE RIDER 1**

MATERIAL: LEATHER / MESH

WHITE / REFLEX BLUE / NASTURTIUM D1GA1925 22

WHITE / BLACK / HIGH RISK RED D1GA1925 09

WHITE / FIERY CORAL / MAZARINE BLUE D1GA1925 60

**GV 87 SP** 

MATERIAL: LEATHER