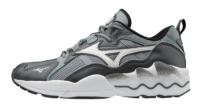

## **GV 87**

MATERIAL: SUEDE / MESH

SILVER BIRCH / BLUE DEPTHS / DARK SHADOW D1GA1908 03

D1GA1908 27

NIMBUS CLOUD / BIKING RED / PEACOAT D1GA1908 62

SPA BLUE / MAZARINE BLUE / SKY GRAY D1GA1908 25