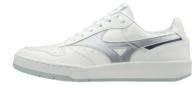

#### **CITY WIND**

MATERIAL: LEATHER

WHITE / CHINESE RED / DRESS BLUES

D1GA1917 62

WHITE / SILVER / PEACOAT

D1GA1917 05

WHITE / WHITE / SILVER

D1GA1917 01