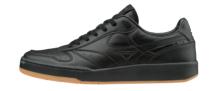

# SEASHORE

The echo of faraway beaches inspired this line rendered in natural colours, and produced in the best materials. An upper in militarygrade canvas is enriched with pigskin suede inserts and 3M piping. On the unmistakable sole, the outline of a wave can be seen in a contrasting colour. The sole is in oceanblue, seethrough rubber, to recreate the beachy, natural mood of this collection.

#### **WAVE RIDER 1**

MATERIAL: LEATHER / MESH

WHITE / REFLEX BLUE / NASTURTIUM D1GA1925 22

WHITE / BLACK / HIGH RISK RED D1GA1925 09

WHITE / FIERY CORAL / MAZARINE BLUE D1GA1925 60

**GV 87 SP** 

MATERIAL: LEATHER