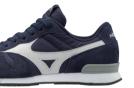

ML 87 **CITY WIND** 

ML 87

MATERIAL: SUEDE / MESH

WHITE / BLACK / BLEACHED SAND AQUA SPLASH / NIMBUS CLOUD / AQUA SPLASH D1GA1901 25

TRUE RED / HIGH-RISE / TRUE RED

D1GA1901 62

PEACOAT / NIMBUS CLOUD / PEACOAT

D1GA1901 13

BLACK/BLACK/BLACK

D1GA1917 09