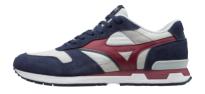

## **GV 87**

MATERIAL: SUEDE / MESH

SILVER BIRCH / BLUE DEPTHS / DARK SHADOW D1GA1908 03

D1GA1908 27

NIMBUS CLOUD / BIKING RED / PEACOAT D1GA1908 62

SPA BLUE / MAZARINE BLUE / SKY GRAY D1GA1908 25