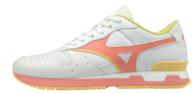

#### **WAVE RIDER 1**

MATERIAL: LEATHER / MESH

WHITE / REFLEX BLUE / NASTURTIUM D1GA1925 22

WHITE / BLACK / HIGH RISK RED D1GA1925 09

WHITE / FIERY CORAL / MAZARINE BLUE D1GA1925 60

**GV 87 SP** 

MATERIAL: LEATHER