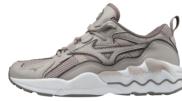

#### **WAVE RIDER 1 PREMIUM**

MATERIAL: CANVAS / PIG SKIN NUBUK

WOOD ASH / WOOD ASH / WOOD ASH D1GA1926 53

BLACK / BLACK / WOOD ASH D1GA1926 09

WHITE / WHITE / BRILLIANT BLUE D1GA1926 01