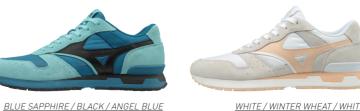

#### **WAVE RIDER 1**

MATERIAL: LEATHER / MESH

WHITE / REFLEX BLUE / NASTURTIUM D1GA1925 22

WHITE / BLACK / HIGH RISK RED D1GA1925 09

WHITE / FIERY CORAL / MAZARINE BLUE D1GA1925 60

**GV 87 SP** 

MATERIAL: LEATHER

WHITE / BLACK / HIGH RISK RED / GREEN SLIME D1GA1907 25

WHITE / AQUA SPLASH / DRESS BLUES D1GA1907 62

WHITE / PEACOAT / TRUE RED D1GA1907 37

MONUMENT / NIMBUS CLOUD / DARK SHADOW D1GA1927 05

D1GA1927 13

D1GA1927 50