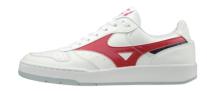

#### **WAVE RIDER 1**

MATERIAL: LEATHER / MESH

WHITE / REFLEX BLUE / NASTURTIUM D1GA1925 22

WHITE / BLACK / HIGH RISK RED D1GA1925 09

WHITE / FIERY CORAL / MAZARINE BLUE D1GA1925 60

**GV 87 SP** 

MATERIAL: LEATHER