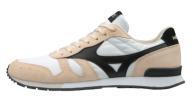

ML 87 **CITY WIND** 

ML 87

MATERIAL: SUEDE / MESH

WHITE / BLACK / BLEACHED SAND AQUA SPLASH / NIMBUS CLOUD / AQUA SPLASH D1GA1901 25

TRUE RED / HIGH-RISE / TRUE RED

D1GA1901 62