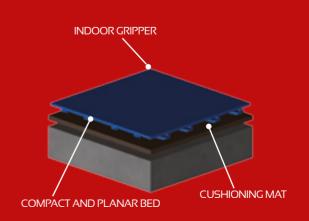

# INDOOR GRIPPER

**GRIPPER INDOOR** is the Geoplast tile for the realization of multipurpose indoor surfaces. Its surface is completely smooth and its particular structure, coupled with the ability to place different types of cushioning mat below, offer a softness and comfort of a game similar to those of wood. Even Gripper Indoor maintains the versatility and ease of installation that characterize the rest of the range, reaching a quality - price ratio that no other indoor flooring can boast.