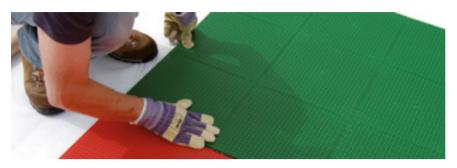

#### LAYING GRIPPER

GRIPPER is supplied on pallets in pre-assembled sheets. To realize the court just put close the sheets to each other and couple them with a simple push of a hand or a feet.

You do not need any glue or fixing agent to secure Gripper to the ground, since it stays perfectly fixed and planar due to its own weight.

### **EASYTOLAY**

The GRIPPER range has as its own characteristic that distinguishes the Geoplast surface from other flooring on the market, in the extraordinary rapidity and simplicity of installation, given from the Snap-fit coupling. GRIPPER is supplied on pallets in pre-assembled sheets. To realize the court just put close the sheets to each other and couple them with a simple push of a hand or a feet.