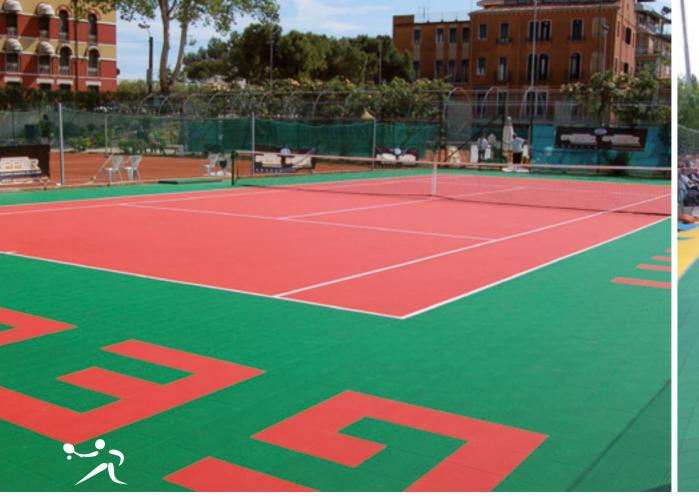

# GRIPPER TENNIS

#### **TECHNICAL DATA**

| DIMENSION         | 30,5 x 30,5 x H1,2 cm<br>(10,75 pz./ m²) |
|-------------------|------------------------------------------|
| WEIGHT            | 3,6 kg/m²                                |
| MATERIAL          | UV stabilized PP                         |
| COUPLING          | snap-fit coupling                        |
| SURFACE FINISHING | perforated                               |
| PACKING DIMENSION | 100 x 120 x H 160 cm                     |