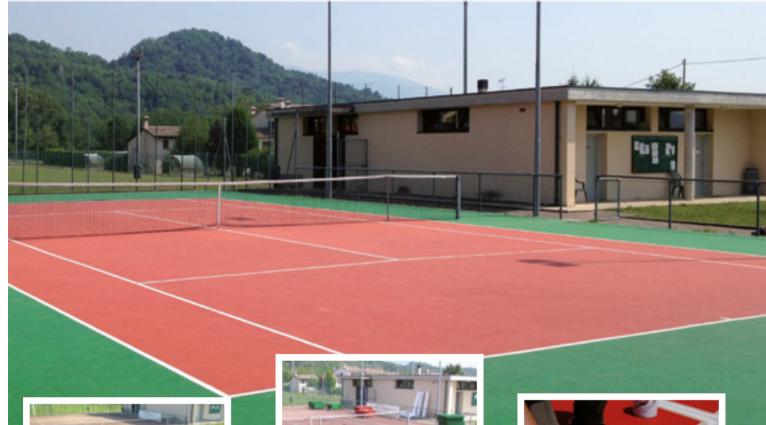

## THE POTENTIAL **OF YOUR FIEL**

SURFACES AND SPORTS PRATICABLE

SYNTHETIC GRASS LONG PILE

**GRIPPER** 

### **EASYTOLAY**

The GRIPPER range has as its own characteristic that distinguishes the Geoplast surface from other flooring on the market, in the extraordinary rapidity and simplicity of installation, given from the Snap-fit coupling. GRIPPER is supplied on pallets in pre-assembled sheets. To realize the court just put close the sheets to each other and couple them with a simple push of a hand or a feet.

# PRODUCTS RANGE

**GRIPPER OUTDOOR** 

The outdoor sport practice, where For fast tennis court, but also for other sports, a floor of technical and

aesthetic quality.

**GRIPPER TENNIS** 

**GRIPPER INDOOR** 