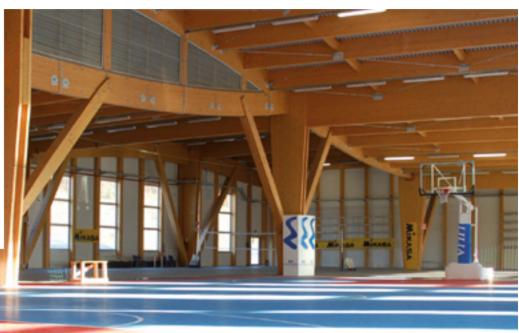

# INDOOR GRIPPER

**GRIPPER INDOOR** is the Geoplast tile for the realization of multipurpose indoor surfaces. Its surface is completely smooth and its particular structure, coupled with the ability to place different types of cushioning mat below, offer a softness and comfort of a game similar to those of wood. Even Gripper Indoor maintains the versatility and ease of installation that characterize the rest of the range, reaching a quality - price ratio that no other indoor flooring can boast.

### VERSATILE

Gripper has been studied as | for many other uses. Your technical flooring for sports, to give a high-level answer to anyone looking for a surface that can ensure a great bounce of the ball, grip and protection of the athlete. The characteristics of resistance, drainage and practicality, however are not limited to these applications but make it a popular solution

field is never left unused, because GRIPPER is extraordinarily versatile. You can play hockey, volleyball, handball, skating, practice fitness and dance.. And vou can easily set up multi-purpose recreational areas without fear of damaging your floor. Fun is guaranteed!