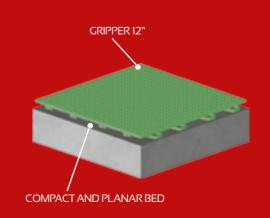

# INDOOR GRIPPER

**GRIPPER INDOOR** is the Geoplast tile for the realization of multipurpose indoor surfaces. Its surface is completely smooth and its particular structure, coupled with the ability to place different types of cushioning mat below, offer a softness and comfort of a game similar to those of wood. Even Gripper Indoor maintains the versatility and ease of installation that characterize the rest of the range, reaching a quality - price ratio that no other indoor flooring can boast.

#### TECHNICAL DATA

| DIMENSION         | 33,3 x 33,3 x H1 cm<br>(9 pz./ m²) |
|-------------------|------------------------------------|
| WEIGHT            | 4,3 kg/m²                          |
| MATERIAL          | UV STABILIZED PP                   |
| COUPLING          | snap-fit coupling                  |
| SURFACE FINISHING | smooth                             |
| PACKING DIMENSION | 105 x 105 x H 180 cm               |