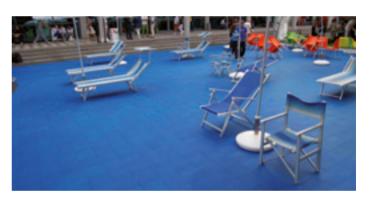

### **MOVABLE**

The ease of assembly and disassembly and the possibility of convenient transportation in pallets of standard size, makes Gripper ideal for temporary sporting events, whether they take place in the streets or in indoor facilities. Often these events are organized in public places that have special needs of usability.

With Gripper you can quickly move portions of the field to allow the passage of vehicles or carrying out other activities while the field is not in use, and then rebuild the rectangle in no time and restart the competitive spirit!