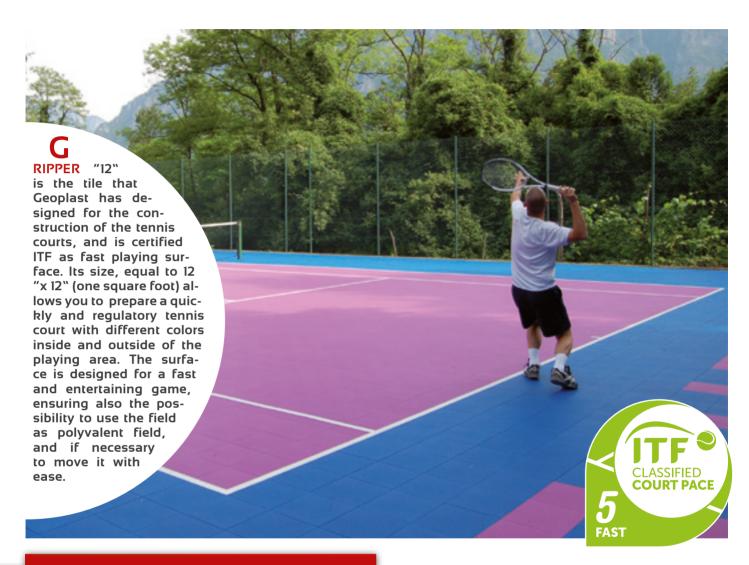

# GRIPPER TENNIS

#### **TECHNICAL DATA**

| DIMENSION         | 30,5 x 30,5 x H1,2 cm<br>(10,75 pz./ m²) |
|-------------------|------------------------------------------|
| WEIGHT            | 3,6 kg/m²                                |
| MATERIAL          | UV stabilized PP                         |
| COUPLING          | snap-fit coupling                        |
| SURFACE FINISHING | perforated                               |
| PACKING DIMENSION | 100 x 120 x H 160 cm                     |