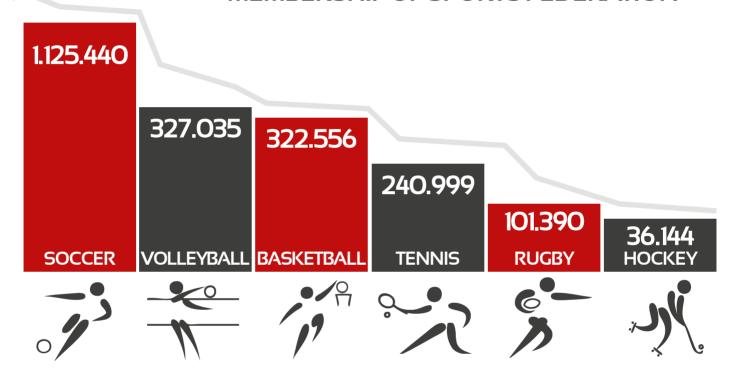

# THE NUMBERS OF SPORT

MEMBERSHIP OF SPORTS FEDERATION

4.391.000 ATHLETES MEMBERSHIP
67.000 SPORTS COMPANIES
860.000 PROFESSIONALS OF SUPPORT
(MANAGERS, COACHES, OFFICIALS, ETC..)