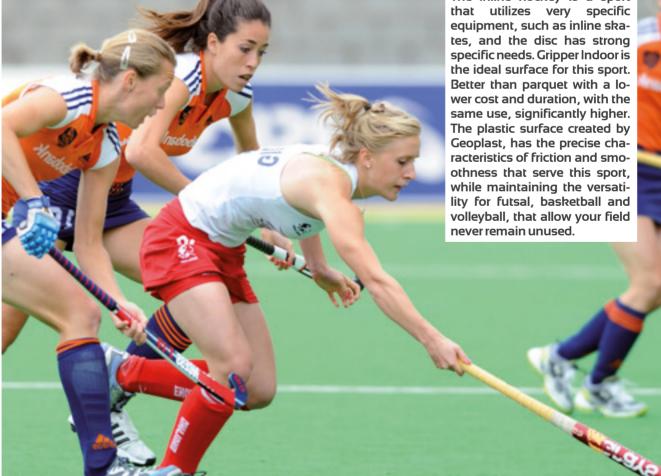

# INDOOR GRIPPER

**GRIPPER INDOOR** is the Geoplast tile for the realization of multipurpose indoor surfaces. Its surface is completely smooth and its particular structure, coupled with the ability to place different types of cushioning mat below, offer a softness and comfort of a game similar to those of wood. Even Gripper Indoor maintains the versatility and ease of installation that characterize the rest of the range, reaching a quality - price ratio that no other indoor flooring can boast.