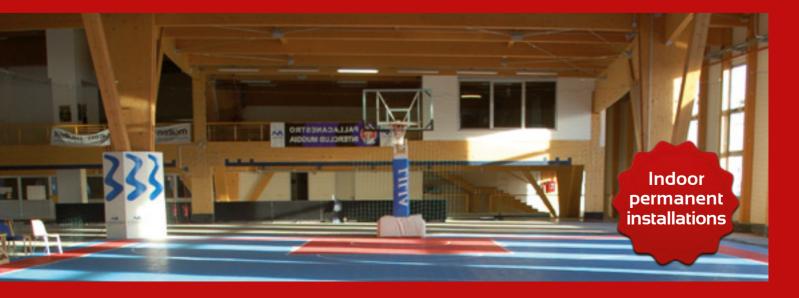

# INDOOR GRIPPER

**GRIPPER INDOOR** is the Geoplast tile for the realization of multipurpose indoor surfaces. Its surface is completely smooth and its particular structure, coupled with the ability to place different types of cushioning mat below, offer a softness and comfort of a game similar to those of wood. Even Gripper Indoor maintains the versatility and ease of installation that characterize the rest of the range, reaching a quality - price ratio that no other indoor flooring can boast.

UNPARALLELED PRICE / QUALITY RATIO