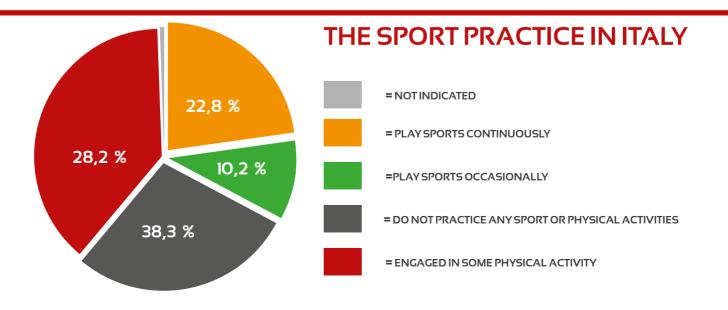

### SPORT FLOORING



TENNIS BASKET FUTSAL HOCKEY SKATING VOLLEY FITNESS

WWW.SPORTSYSTEM.IT - info@sportsystem.it

# THE NUMBERS OF SPORT

MEMBERSHIP OF SPORTS FEDERATION



4.391.000 ATHLETES MEMBERSHIP
67.000 SPORTS COMPANIES
860.000 PROFESSIONALS OF SUPPORT
(MANAGERS, COACHES, OFFICIALS, ETC..)



## THE POTENTIAL **OF YOUR FIEL**

SURFACES AND SPORTS PRATICABLE





















SYNTHETIC GRASS LONG PILE





**GRIPPER** 













### **EASYTOLAY**



The GRIPPER range has as its own characteristic that distinguishes the Geoplast surface from other flooring on the market, in the extraordinary rapidity and simplicity of installation, given from the Snap-fit coupling. GRIPPER is supplied on pallets in pre-assembled sheets. To realize the court just put close the sheets to each other and couple them with a simple push of a hand or a feet.

The ease of installation and the possibility of installing the product on planar and compact existing surfaces makes GRIPPER a practical solution for the upgrading of old worn athletic fields.



### **MOVABLE**

The ease of assembly and di