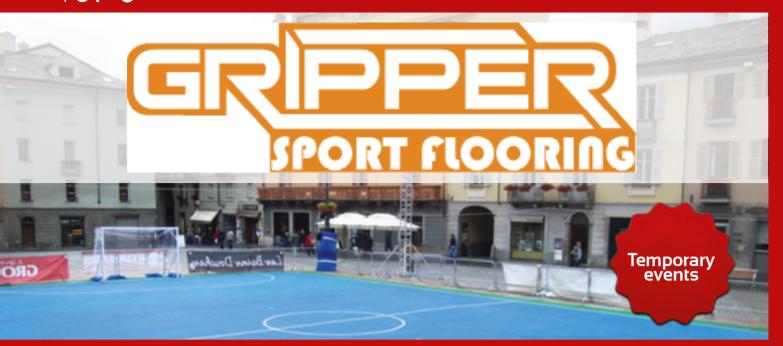

### **MOVABLE**

The ease of assembly and disassembly and the possibility of convenient transportation in pallets of standard size, makes Gripper ideal for temporary sporting events, whether they take place in the streets or in indoor facilities. Often these events are organized in public places that have special needs of usability.

With Gripper you can quickly move portions of the field to allow the passage of vehicles or carrying out other activities while the field is not in use, and then rebuild the rectangle in no time and restart the competitive spirit!