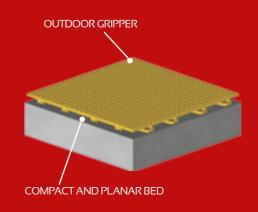

### OUTDOOR GRIPPER

### TECHNICAL DATA

| DIMENSION                | 25 x 25 xtt 1 cm<br>(16 pz./ m²) |
|--------------------------|----------------------------------|
| WEIGHT                   | 2,9 -kg/m²                       |
| MATERIAL                 | UV stabilized PP                 |
| COUPLING                 | snap-fit coupling                |
| SURFACE FINISHING        | perforated                       |
| PACKAGING DIMEN-<br>SION | 80 x 120 x H 150 cm              |