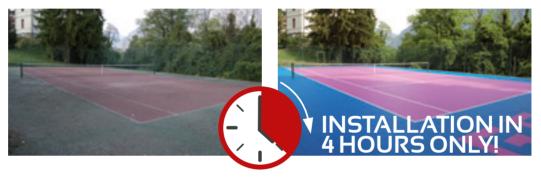

### **EASYTOLAY**

The GRIPPER range has as its own characteristic that distinguishes the Geoplast surface from other flooring on the market, in the extraordinary rapidity and simplicity of installation, given from the Snap-fit coupling. GRIPPER is supplied on pallets in pre-assembled sheets. To realize the court just put close the sheets to each other and couple them with a simple push of a hand or a feet.

The ease of installation and the possibility of installing the product on planar and compact existing surfaces makes GRIPPER a practical solution for the upgrading of old worn athletic fields.